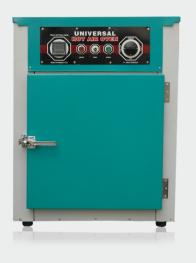

# HOT AIR OVEN/LABORATORY OVENS

- ☑ The gap between inner & outer walls of chamber is filled with high grade mineral glasswool, which ensures maximum thermal efficiency.
- ☑ Bullet feets are specially designed for long life under heavy load with built in screwing adjustment.
- ✓ Heating system: High efficiency, low watt density S.S. tubular air heaters are used with ceramic core. The combination of airflow, instrument response and fast reacting heaters provides very accurate and straight line control of temperature. These heaters have a long life and are very reliable with no down time.
- ☑ A high efficiency air circulation system is an integral part of chamber construction. This direct drive design has an extended shaft electric motor coupled to aluminum centrifugal blower wheel. This horizontal airflow across the chamber working space provides an even and accurate temperature gradient.

e have specialized in sphere of MFG. a wide range of Hot AIR OVEN that are triple walled &

fabricated with heavy gauge M.S. Powder Coated & Stainless steel sheet further the inner surface can also made in Aluminium or Stainless Steel.

#### **Technical Specifications:-**

- Ovens are triple walled
- · Inner chamber made of either Aluminium. or S.S.304 Grade
- Gap between the two walled filled with ceramic insulation to avoid heat of loses with insulation of 100 mm
- Heating element are made of special type air heater of S.S. 'U' Type tublar heater
- With special type of wiring connection from outside body
- Supplied with air draft motorized blower to circulate uniform temp. Thought out chamber temp. Range Ambient to 250 C with accuracy of  $\pm$  1 C controlled by digital temp. Controller cum indicator