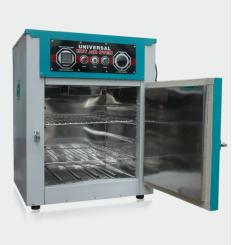

# HOT AIR OVEN/LABORATORY OVENS

- ☑ The gap between inner & outer walls of chamber is filled with high grade mineral glasswool, which ensures maximum thermal efficiency.
- ☑ Bullet feets are specially designed for long life under heavy load with built in screwing adjustment.
- ✓ Heating system: High efficiency, low watt density S.S. tubular air heaters are used with ceramic core. The combination of airflow, instrument response and fast reacting heaters provides very accurate and straight line control of temperature. These heaters have a long life and are very reliable with no down time.
- ☑ A high efficiency air circulation system is an integral part of chamber construction. This direct drive design has an extended shaft electric motor coupled to aluminum centrifugal blower wheel. This horizontal airflow across the chamber working space provides an even and accurate temperature gradient.

e have specialized in sphere of MFG. a wide range of Hot AIR OVEN that are triple walled &

fabricated with heavy gauge M.S. Powder Coated & Stainless steel sheet further the inner surface can also made in Aluminium or Stainless Steel.

#### **Technical Specifications:-**

- Ovens are triple walled
- · Inner chamber made of either Aluminium. or S.S.304 Grade
- Gap between the two walled filled with ceramic insulation to avoid heat of loses with insulation of 100 mm
- Heating element are made of special type air heater of S.S. 'U' Type tublar heater
- With special type of wiring connection from outside body
- Supplied with air draft motorized blower to circulate uniform temp. Thought out chamber temp. Range Ambient to 250 C with accuracy of  $\pm$  1 C controlled by digital temp. Controller cum indicator

#### Hot Air Oven Is Available in Below Sizes:

| Size in inches | No. of shelves | Cap in LTR |
|----------------|----------------|------------|
| 14"x14x"x14"   | 2              | 42         |
| 18"x18X"18"    | 3              | 90         |
| 25"x24"x24"    | 3              | 215        |
| 24"x24"x36"    | 4              | 320        |
|                |                |            |