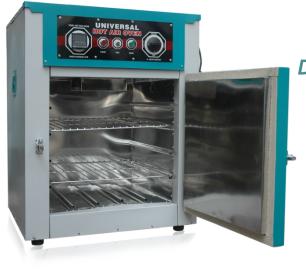

# HOT AIR OVEN/LABORATORY OVENS

- ☑ The gap between inner & outer walls of chamber is filled with high grade mineral glasswool, which ensures maximum thermal efficiency.
- ☑ Bullet feets are specially designed for long life under heavy load with built in screwing adjustment.
- ✓ Heating system: High efficiency, low watt density S.S. tubular air heaters are used with ceramic core. The combination of airflow, instrument response and fast reacting heaters provides very accurate and straight line control of temperature. These heaters have a long life and are very reliable with no down time.
- ☑ A high efficiency air circulation system is an integral part of chamber construction. This direct drive design has an extended shaft electric motor coupled to aluminum centrifugal blower wheel. This horizontal airflow across the chamber working space provides an even and accurate temperature gradient.

e have specialized in sphere of MFG. a wide range of Hot AIR OVEN that are triple walled &

fabricated with heavy gauge M.S. Powder Coated & Stainless steel sheet further the inner surface can also made in Aluminium or Stainless Steel.

#### **Technical Specifications:-**

- Ovens are triple walled
- · Inner chamber made of either Aluminium. or S.S.304 Grade
- Gap between the two walled filled with ceramic insulation to avoid heat of loses with insulation of 100 mm
- Heating element are made of special type air heater of S.S. 'U' Type tublar heater
- With special type of wiring connection from outside body
- Supplied with air draft motorized blower to circulate uniform temp. Thought out chamber temp. Range Ambient to 250 C with accuracy of  $\pm$  1 C controlled by digital temp. Controller cum indicator

#### Hot Air Oven Is Available in Below Sizes:

| Size in inches | No. of shelves | Cap in LTR |
|----------------|----------------|------------|
| 14"x14x"x14"   | 2              | 42         |
| 18"x18X"18"    | 3              | 90         |
| 25"x24"x24"    | 3              | 215        |
| 24"x24"x36"    | 4              | 320        |
|                |                |            |